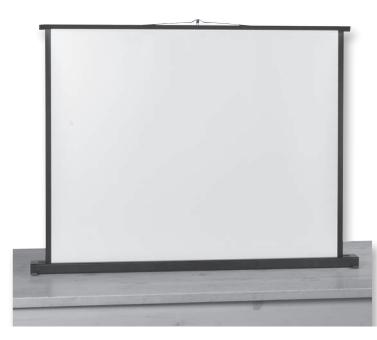

# **Eyeline® Tabletop** portable projection screen

This projection screen is increadibly compact, light and portable. Ideal for small group tabletop presentations and for use in meeting rooms.

12 month guarantee.

## **Material & borders**

Matte white projection surface. Vertical black borders, top bar and case create a visual frame to your image.

### Portability

Screen is increadibly leightweight at only 1.65kg, ideal for multi-room, multi-venue use.

| Product | Size | Format | Α               | В                | c             | D              | E              | F              | G             | н                 | I               | Weight |
|---------|------|--------|-----------------|------------------|---------------|----------------|----------------|----------------|---------------|-------------------|-----------------|--------|
| Code    |      |        | Screen Width mm | Screen Height mm | View Width mm | View Height mm | Case Length mm | Case Height mm | Case Depth mm | Overall Height mm | Diagonal inches | kg     |
| SS5500  | 50″  | 4:3    | 1055            | 850              | 1015          | 790            | 1160           | 38             | 65            | 888               | 50              | 1.65   |