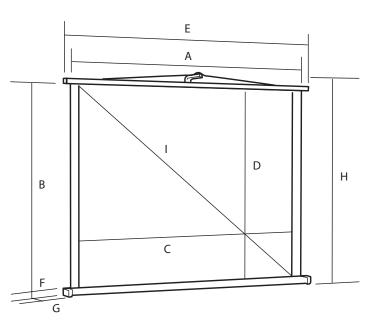

### Portability

Screen is increadibly leightweight at only 1.65kg, ideal for multi-room, multi-venue use.

| Product | Size | Format | Α               | В                | c             | D              | E              | F              | G             | н                 | I               | Weight |
|---------|------|--------|-----------------|------------------|---------------|----------------|----------------|----------------|---------------|-------------------|-----------------|--------|
| Code    |      |        | Screen Width mm | Screen Height mm | View Width mm | View Height mm | Case Length mm | Case Height mm | Case Depth mm | Overall Height mm | Diagonal inches | kg     |
| SS5500  | 50″  | 4:3    | 1055            | 850              | 1015          | 790            | 1160           | 38             | 65            | 888               | 50              | 1.65   |